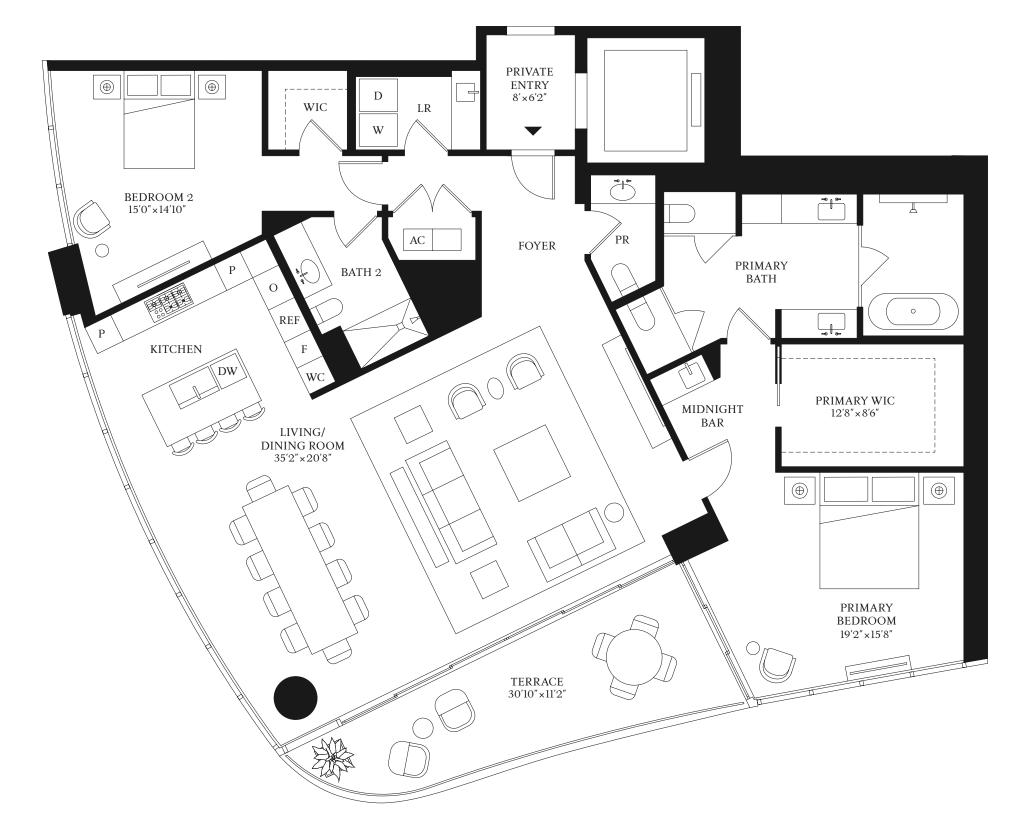

STREGIS
MIAMI
THE RESIDENCES

RESIDENCE

D

EAST TOWER
2 BEDROOMS
2 BATHROOMS
1 POWDER ROOM

INTERIOR 2,375 SF | 220.6 SQM EXTERIOR 238 SF | 22.1 SQM

1809 Brickell Avenue Miami, FL 33129 MiamiSRR.com

ORAL REPRESENTATIONS CANNOT BE RELIED UPON AS CORRECTLY STATING REPRESENTATIONS OF THE DEVELOPER. FOR CORRECT REPRESENTATIONS, MAKE REFERENCE TO THE DOCUMENTS REQUIRED BY SECTION 718.503, FLORIDA STATUTES, TO BE FURNISHED BY A DEVELOPER TO A BUYER OR LESSEE.