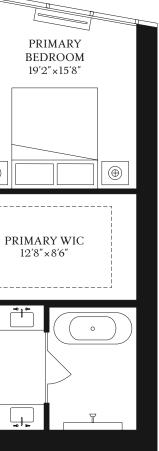

RESIDENCE

C

EAST TOWER 3 BEDROOMS 3 BATHROOMS 1 POWDER ROOM

INTERIOR 2,728 SF | 253.4 SQM EXTERIOR 238 SF | 22.1 SQM

TERRACE 30'10"×11'2"

1809 Brickell Avenue Miami, FL 33129 MiamiSRR.com