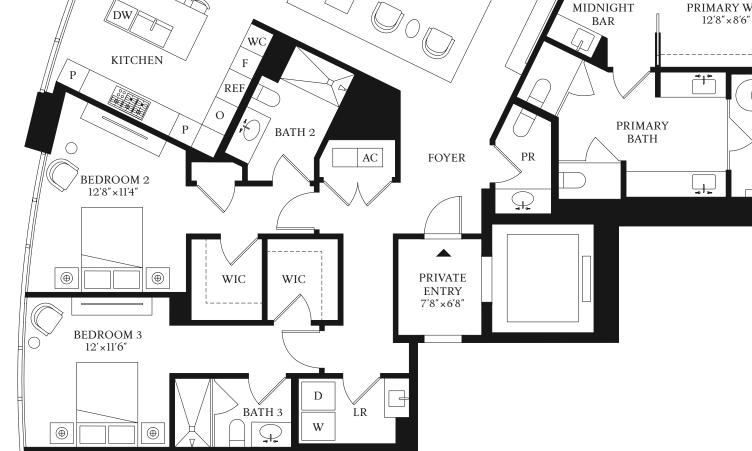

RESIDENCE

C

EAST TOWER 3 BEDROOMS 3 BATHROOMS 1 POWDER ROOM

INTERIOR 2,728 SF | 253.4 SQM EXTERIOR 238 SF | 22.1 SQM

TERRACE 30'10"×11'2"

1809 Brickell Avenue Miami, FL 33129 MiamiSRR.com

LIVING/ DINING ROOM 35'2"×20'8"