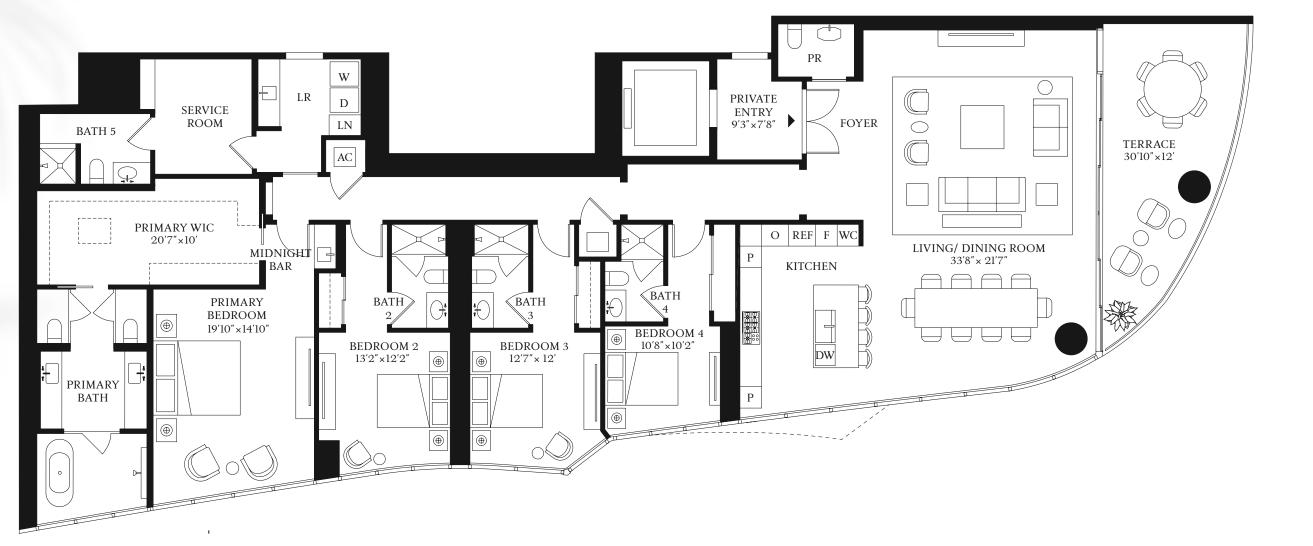

RESIDENCE

B

EAST TOWER 4 BEDROOMS 5 BATHROOMS 1 POWDER ROOM

INTERIOR 3.390 SF | 314.9 SQM EXTERIOR 311 SF | 28.8 SQM

1809 Brickell Avenue Miami, FL 33129 MiamiSRR.com