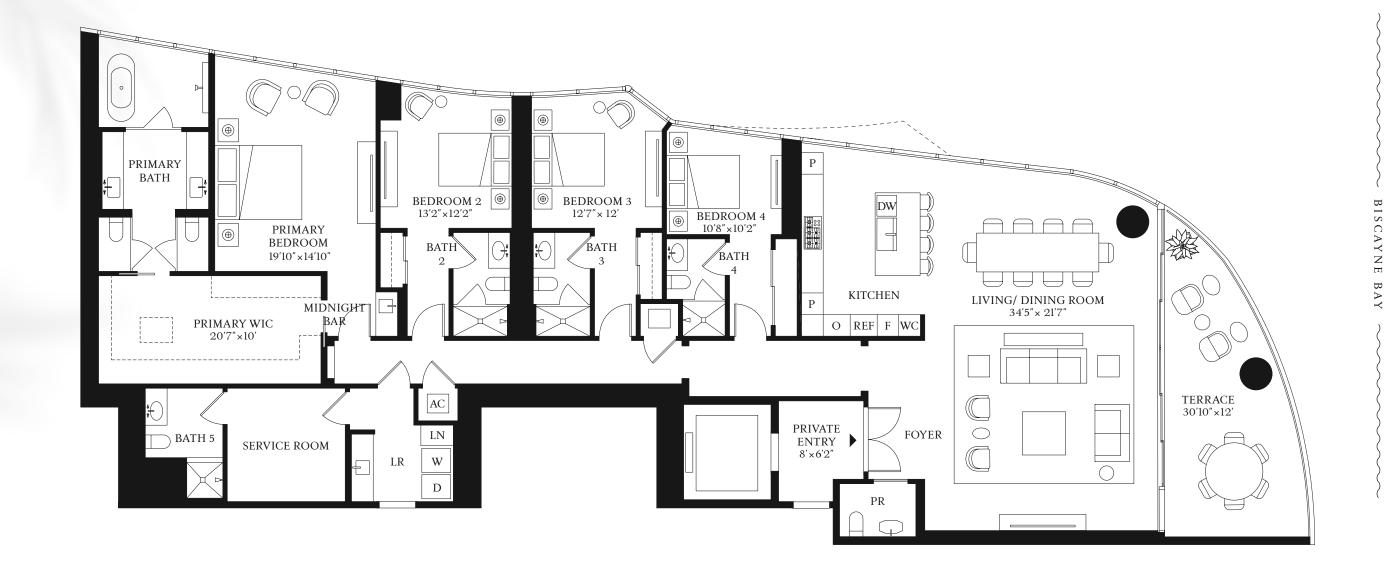

RESIDENCE

EAST TOWER
4 BEDROOMS
5 BATHROOMS
1 POWDER ROOM

INTERIOR 3,408 SF | 316.6 SQM EXTERIOR 311 SF | 28.8 SQM

1809 Brickell Avenue Miami, FL 33129 MiamiSRR.com

ORAL REPRESENTATIONS CANNOT BE RELIED UPON AS CORRECTLY STATING REPRESENTATIONS OF THE DEVELOPER. FOR CORRECT REPRESENTATIONS, MAKE REFERENCE TO THE DOCUMENTS REQUIRED BY SECTION 718.503, FLORIDA STATUTES, TO BE FURNISHED BY A DEVELOPER TO A BUYER OR LESSEE.